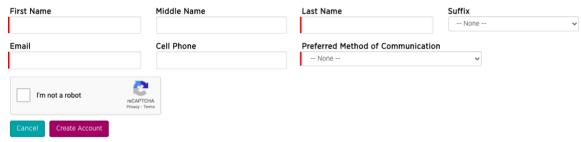

4. Fill out required information, click "create account" and **open your email for confirmation and further instructions.** 

### **Create an Account**

Please enter the information below to create your account. After entering the required information, you will receive an email with a link to set up your password.