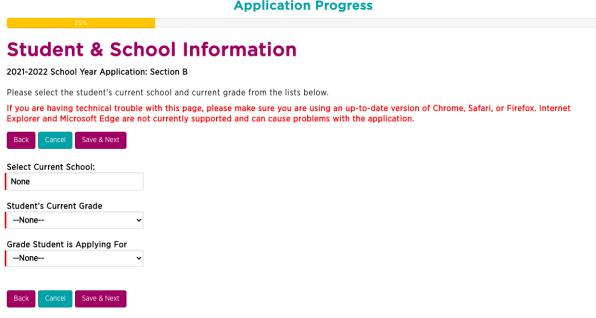

10. Complete the application and track your progress at the top. Don't forget to hit "Save and Next" at the bottom of the page before moving on

### **Application Progress**

11. Hit the yellow "**Submit Application**" button when complete. Your application will not be accepted without pressing this button

12. You can access your account anytime and make changes to your account using the "update family profile" button on the Home Page.