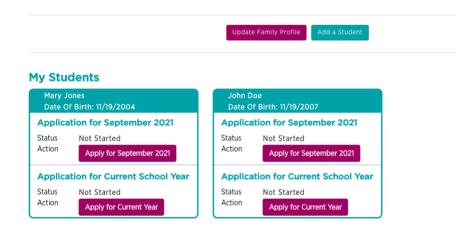

### 7. Click "Add Student"

020 by submitting a current year application below. Your neighborhood school will contact you direct current year application for September 2020 to a school other than your neighborhood (Renaissance st and contacted only if a seat becomes available. Submitting a current year application will not ent 2021.

Update Family Profile

Add a Student

8. Fill out and Click "Save" if adding one child, or "Save and add another student" if adding more than one child

9. Find your child under "My Students" and click "apply for September 2021" NOT "current year."