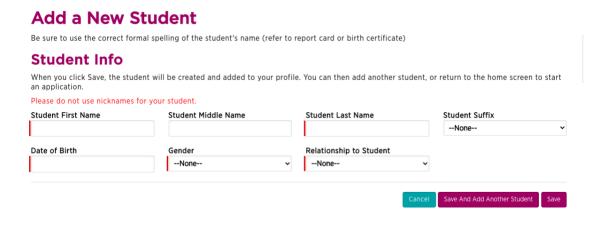

### 7. Click "Add Student"

020 by submitting a current year application below. Your neighborhood school will contact you direct current year application for September 2020 to a school other than your neighborhood (Renaissance st and contacted only if a seat becomes available. Submitting a current year application will not ent 2021.

Update Family Profile

Add a Student

8. Fill out and Click "Save" if adding one child, or "Save and add another student" if adding more than one child

9. Find your child under "My Students" and click "apply for September 2021" NOT "current year."