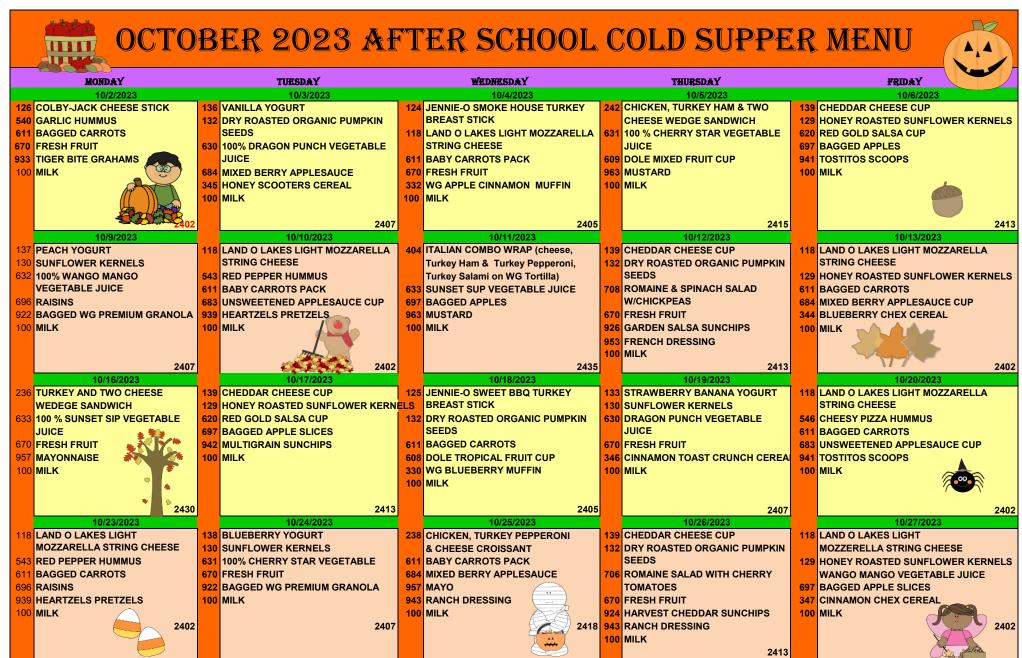

## FIRST IN FIRST OUT: MEALS LEFT OVER TODAY WILL BE SERVED TOMORROW

Nutritional Development Services - Archdiocese of Philadelphia 222 North 17th Street, Philadelphia, PA 19103 Phone: 215-895-3470, OPTION 4 - FAX: 215-895-0832 MENU SUBJECT TO CHANGE Milk Variety includes Skim White Milk, 1 % White Milk, Skim Chocolate Milk, Skim Strawberry Milk and Skim Lactose Free Milk REMINDER: Water must be OFFERED every day! WG=WHOLE GRAIN

PLEASE READ CAREFULLY: Parents are strongly advised to review the menu completely to ensure that each of the food items is suitable for their children and will not trigger an allergic reaction or related illness. The Archdiocese of Philadelphia, Nutritional Development Services Inc., and your children's school/center, shall not be responsible for any allergic r